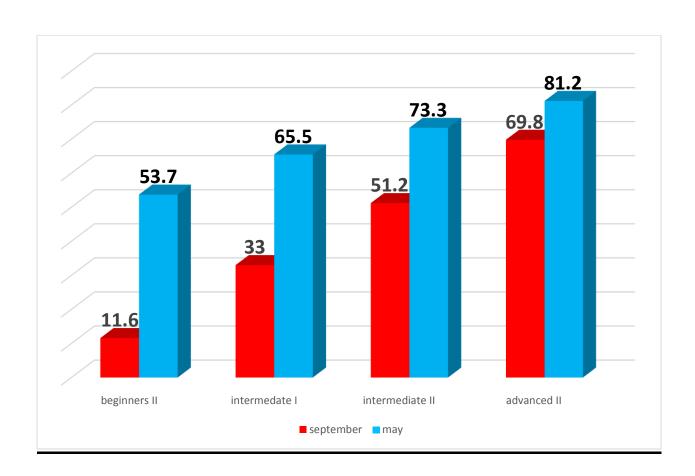

## **ANNS Students Progress (2016)**

At the beginning of every academic year, the ANNS students sit for a placement test (Arabic Proficiency test) which includes reading, listening, writing and speaking sections. The same test is offered at the end of the academic year (mid-May). The comparison of the results received show students language development.

The Chart below shows students' language progress during the academic year 2015-2016 (the red column shows Arabic language level at the beginning of the academic year, which the blue column shows the language level at the end of the academic year).