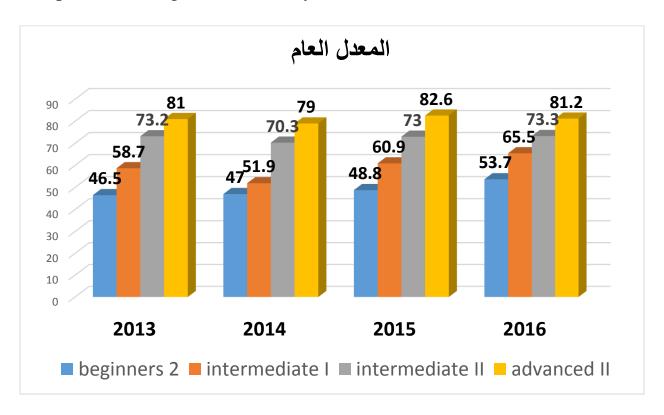

## Comparison of the outcome results during the four academic years 2013-2016

The chart below shows results of the outcome assessment test offered to the ANNS students at the end of the academic year (mid-May) and their comparison during the academic years 2013-2016.