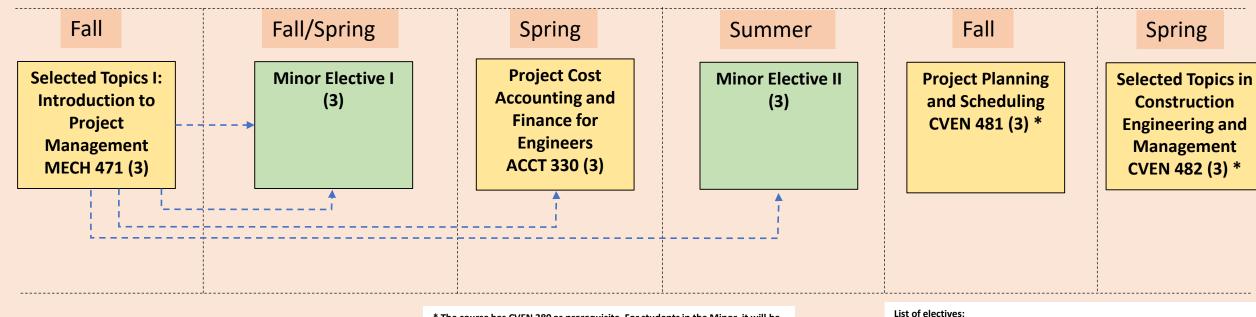

## Pre-requisite Roadmap for Minor in Engineering Project Management

Total Credit Hours =(18) Total No. of Courses = (6)

## Roadmap for Civil Engineering major

\* The course has CVEN 380 as prerequisite. For students in the Minor, it will be counted in the Minor only and Not in the Civil Engineering Major. Students should take other elective courses to satisfy the Major requirements of electives.

- Selected topic II: Sustainability and Lifecycle Cost MECH 472 (3)
- Human Resource Management MAGT 302 (3)
- Risk and Safety Management CVEN 464 (3)
- Quantitative Analysis in Engineering Projects CVEN 483