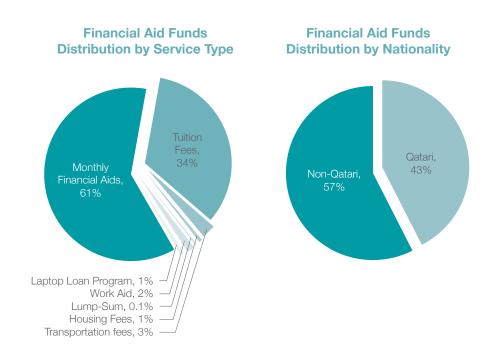

The Student Fund Section has offered different types of services to more than 1300 students during AY 2013-14.

|                       | Qa | tari | Non-Qatari |     | Total |
|-----------------------|----|------|------------|-----|-------|
|                       | M  | F    | M          | F   | iotai |
| Fall 2013             |    |      |            |     |       |
| Monthly Financial Aid | 36 | 229  | 137        | 246 | 648   |
| Tuition Fees          | -  | -    | 193        | 413 | 606   |
| Transportation fees   | -  | 46   | -          | 350 | 396   |
| Housing Fees          | -  | -    | 6          | 12  | 18    |
| Work Aid              | 1  | 3    | 5          | 10  | 19    |
| Laptops               | 2  | 7    | -          | 3   | 12    |
| Desktop               | -  | 2    | 15         | 14  | 31    |
| Spring 2014           |    |      |            |     |       |
| Monthly Financial Aid | 41 | 250  | 139        | 239 | 669   |
| Tuition Fees          | -  | -    | 159        | 396 | 555   |
| Transportation fees   | -  | 47   | -          | 370 | 417   |
| Housing Fees          | -  | -    | 7          | 11  | 18    |
| Work Aid              | -  | 3    | 5          | 6   | 14    |
| Laptops               | 5  | 8    | 33         | 49  | 95    |
| Desktop               | -  | 3    | 9          | 18  | 30    |

The charts below show the share of the student financial aid between Qatari and non-Qatari, as well as the funds distribution by service type during AY 2013-14:

P.S.: 100% of eligible Qatari national students who apply for Financial Aid were awarded.