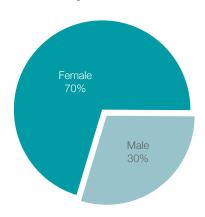

1  |
| Mechanical Engineering                 |   | 1 |    | 1 | 2  |
| Urban Planning and Design              |   |   | 2  |   | 2  |
| Diploma                                | 5 |   | 9  | 5 | 19 |
| Education                              | 5 |   | 9  | 5 | 19 |
| Primary Education                      | 3 |   | 8  |   | 11 |
| Secondary Education                    | 1 |   |    | 3 | 4  |
| Special Education                      | 1 |   | 1  | 2 | 4  |

| Certificate                               | 27 | 27 | 54 |
|-------------------------------------------|----|----|----|
| Arts and Sciences                         | 27 | 27 | 54 |
| Arabic for Non-Native<br>Speakers Program | 27 | 27 | 54 |



### **Registered Students** by Qatari Citizenship



### **Registered Students** by Gender



### **Registered Students by Country/Region**

| Country/Region          | # of Students | Percentage |
|-------------------------|---------------|------------|
| Qatar                   | 9,624         | 58.3       |
| GCC Countries           | 799           | 4.8        |
| Arab, non-GCC Countries | 4,805         | 29.1       |
| Africa                  | 98            | 0.6        |
| Asia                    | 991           | 6.0        |
| Europe                  | 66            | 0.4        |
| North America           | 102           | 0.6        |
| South America           | 3             | 0.0        |
| Australia/Oceania       | 11            | 0.1        |
| Total                   | 16,499        |            |

### **Average Class Size by College**

(Lecture, Lecture/Lab, Lect