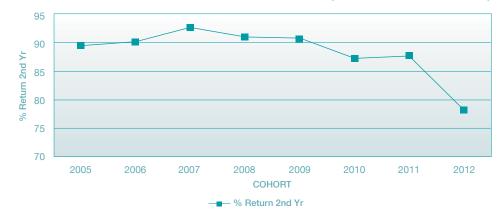

### **Graduation and Retention**

Degree-Seeking First-Time Freshmen Undergraduate One-Year Retention Rate

| Fall 2005           | 89.6         |
|---------------------|--------------|
| Full Time           | 93.6         |
| Part Time           | 73.9         |
| Fall 2006           | 90.2         |
| Full Time           | 92.9         |
| Part Time           | 79.3         |
| Fall 2007           | 92.7         |
| Full Time           | 92.8         |
|                     |              |
| Part Time           | 87.0         |
| Part Time Fall 2008 | 87.0<br>91.0 |
|                     |              |

| Fall 2009 | 90.7  |  |
|-----------|-------|--|
| Full Time | 90.6  |  |
| Part Time | 100.0 |  |
| Fall 2010 | 87.2  |  |
| Full Time | 88.9  |  |
| Part Time | 61.9  |  |
| Fall 2011 | 87.7  |  |
| Full Time | 87.7  |  |
| Fall 2012 | 78.2  |  |
| Full Time | 78.2  |  |
| Part Time | 50.0  |  |

# Fall to Fall Rentention Rate (Full-Time and Part-Time)

|                                                                   |                   |                   |                   | 1                                  |
|-------------------------------------------------------------------|-------------------|-------------------|-------------------|------------------------------------|
| Cohort of Degree-Seeking<br>First-Time Freshmen<br>Undergraduates | Within 4<br>Years | Within 5<br>Years | Within 6<br>Years | Overall<br>Graduate<br>Percentage* |
| 2005                                                              | 17.1              | 50.4              | 56.7              | 61.7                               |
| Full Time                                                         | 20.2              | 59.4              | 64.1              | 69.2                               |
| Part Time                                                         | 5.2               | 14.8              | 27.8              | 32.2                               |
| 2006                                                              | 23.0              | 52.2              | 61.4              | 64.5                               |
| Full Time                                                         | 26.6              | 59.8              | 69.2              | 72.4                               |
| Part Time                                                         | 8.3               | 21.4              | 29.7              | 32.4                               |
| 2007                                                              | 40.5              | 70.8              | 76.7              | 78.0                               |
| Full Time                                                         | 40.8              | 71.1              | 77.1              | 78.2                               |
| Part Time                                                         | 30.4              | 60.9              | 60.9              | 69.6                               |
| 2008                                                              | 42.3              | 70.5              | 76.2              | 0.0                                |
| Full Time                                                         | 42.5              | 70.8              | 76.5              | 0.0                                |
| Part Time                                                         | 0.0               | 25.0              | 25.0              | 0.0                                |
| 2009                                                              | 41.8              | 69.3              | 0.0               | 0.0                                |
| Full Time                                                         | 41.9              | 69.3              | 0.0               | 0.0                                |
| Part Time                                                         | 33.3              | 66.7              | 0.0               | 0.0                                |
| 2010                                                              | 33.6              | 0.0               | 0.0               | 0.0                                |
| Full Time                                                         | 34.8              | 0.0               | 0.0               | 0.0                                |
| Part Time                                                         | 14.3              | 0.0               | 0.0               | 0.0                                |