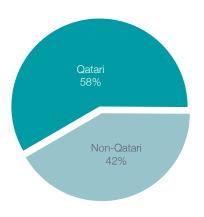

and<br>Engineering    | 1 |   |    |   | 1  |
| Mechanical Engineering                 |   | 1 |    | 1 | 2  |
| Urban Planning and Design              |   |   | 2  |   | 2  |
| Diploma                                | 5 |   | 9  | 5 | 19 |
| Education                              | 5 |   | 9  | 5 | 19 |
| Primary Education                      | 3 |   | 8  |   | 11 |
| Secondary Education                    | 1 |   |    | 3 | 4  |
| Special Education                      | 1 |   | 1  | 2 | 4  |

| Certificate                               | 27 | 27 | 54 |
|-------------------------------------------|----|----|----|
| Arts and Sciences                         | 27 | 27 | 54 |
| Arabic for Non-Native<br>Speakers Program | 27 | 27 | 54 |



### **Registered Students** by Qatari Citizenship



### **Registered Students** by Gender



### **Registered Students by Country/Region**

| Country/Region          | # of Students | Percentage |
|-------------------------|---------------|------------|
| Qatar                   | 9,624         | 58.3       |
| GCC Countries           | 799           | 4.8        |
| Arab, non-GCC Countries | 4,805         | 29.1       |
| Africa                  | 98            | 0.6        |
| Asia                    | 991           | 6.0        |
| Europe                  | 66            | 0.4        |
| North America           | 102           | 0.6        |
| South America           | 3             | 0.0        |
| Australia/Oceania       | 11            | 0.1        |
| Total                   | 16,499        |            |

### **Average Class Size